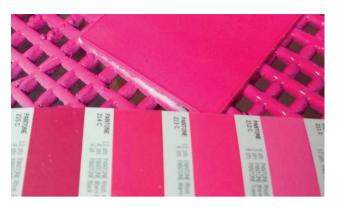

# **ATTENTION TO DETAIL**

Laminated router-cut alumasteel applied to acrylic backers were color matched and painted to the exact pink color of the Mosaic brand.