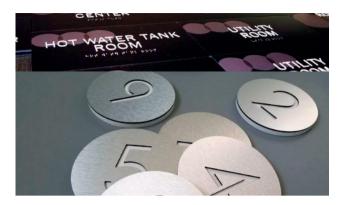

## **CUSTOM WAYFINDING SIGNS**

Commercial interior designer Sue Genty Interior Design asked DRSi for help with designing, producing and installing interior wayfinding signs for the Mosaic Salon & Spa Ballard remodel. The 30 studio room signs, restroom signs and directional signage needed to follow brand guidelines and be installed by the grand opening.