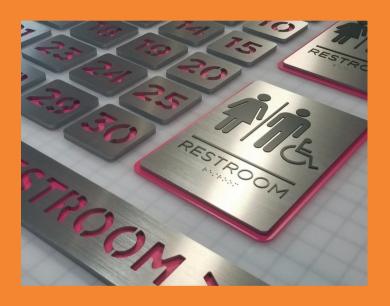

## **CUSTOM WAYFINDING SIGNS**

Commercial interior designer Sue Genty Interior Design asked DRSi for help with designing, producing and installing interior wayfinding signs for the Mosaic Salon & Spa Ballard remodel. The 30 studio room signs, restroom signs and directional signage needed to follow brand guidelines and be installed by the grand opening.

# **ATTENTION TO DETAIL**

Laminated router-cut alumasteel applied to acrylic backers were color matched and painted to the exact pink color of the Mosaic brand.