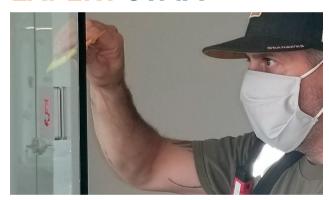

## **EXPERT STAFF**

Expert installers placed all the signs with precision and attention to detail, including installing white vinyl on the inside of the glass to hide the mounting adhesive.

Contact us or visit drsi.net for more information.